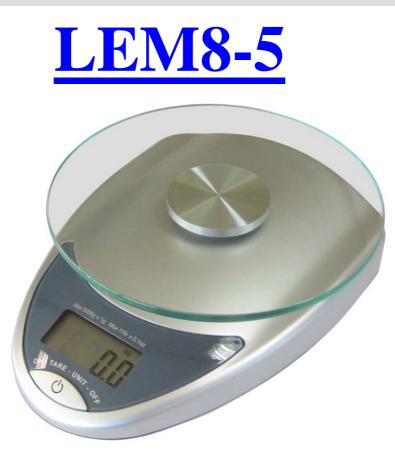

- Table scale for general weighing in "normal environment".
- Capacity 5000 x 1g.
- Load plate in hardened glass with diameter of 160 mm.
- Clear and easy to read LCD display.
- Function key for ON, Quick Tare and OFF.
- Battery is included.

## **Specification:**

| Capacity:              | 5 kg                             |
|------------------------|----------------------------------|
| Division:              | 1 g                              |
| Power:                 | 1 CR-2032 3V Lithium battery     |
| Operating temperature: | $0^{\circ}$ C to $+40^{\circ}$ C |
| Operating humidity:    | < 85% RH Max. (Non-condensing)   |