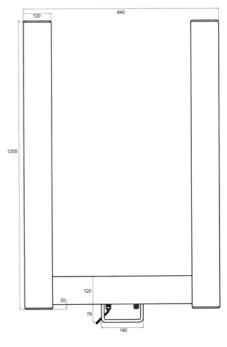

#### **Receptor specification:**

- U-shaped design, outside dimension 1 250 ( + handle) x 840 mm (opening 600 mm).
- Very robust steel construction, with yellow zinc surface treatment.
- Low profile of 78 mm height.
- 2 built-in wheels makes it easy to move.
- Designed with four load cells of steel, nickel-plated with protection IP-67.
- Combined lifting handle and cable protection.
- Designed to not be damaged by chock loads, load cell support to the floor made by steel and rubber.