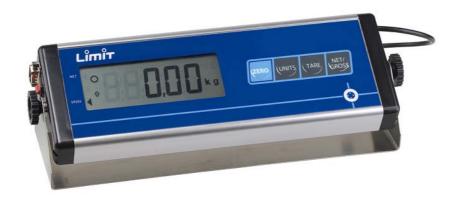

#### **Display specification:**

| Display type:                   | LCD display with backlight, height 25 mm.        |  |
|---------------------------------|--------------------------------------------------|--|
| Display ( functions by setup ): | NET / GROSS function.                            |  |
|                                 | TARE function.                                   |  |
|                                 | Weight unit conversion, kg, lb, oz ( by setup ). |  |
|                                 | Wall mount bracket.                              |  |
| Keys:                           | ON/OFF, Zero, Units, Tare, Net / Gross.          |  |
| Indicator marks:                | Zero, Unit, Stable, Net / Gross.                 |  |
| Interface:                      | RS-232.                                          |  |