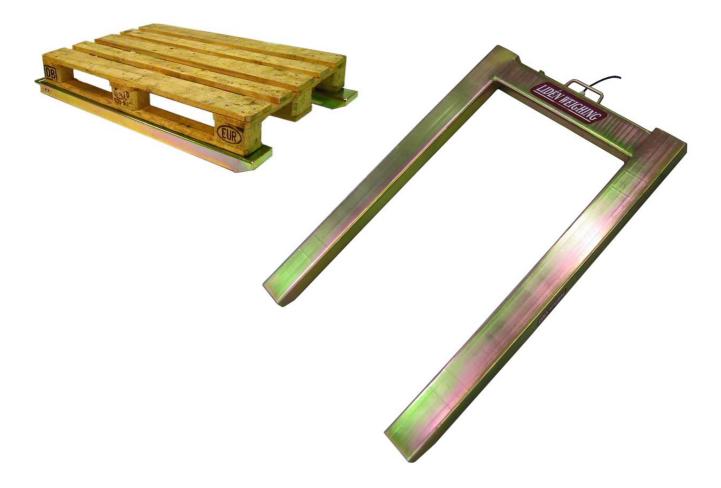

#### **Receptor specification:**

- U-shaped design, outside dimension 1 250 ( + handle) x 840 mm (opening 600 mm).
- Very robust steel construction, with yellow zinc surface treatment.
- Low profile of 78 mm height.
- 2 built-in wheels makes it easy to move.
- Designed with four load cells of steel, nickel-plated with protection IP-67.
- Combined lifting handle and cable protection.
- Designed to not be damaged by chock loads, load cell support to the floor made by steel and rubber.